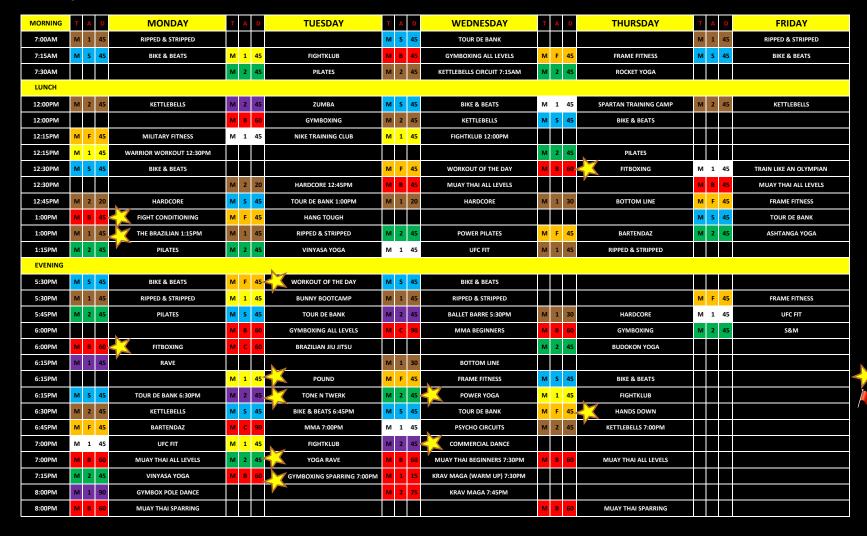

## **BANK - SEPTEMBER**

### **KEY CODE**

- M= MEMBERS ONLY
- O = OPEN CLASS
- P = PAY CLASS
- T = TYPE OF CLASS
- A = AREA/STUDIO
- D = DURATION
- = FEATURE CLASS!
- = AMENDMENT

STRENGTH CONDITIONING

CIRCUIT & SPORT SPECIFIC

CARDIO WORKOUT

HOLISTIC

DANCE

FRAME FITNESS

INDOOR CYCLING

BOXING/MARTIAL ARTS

GYMBOX BANK

71 Lombard Street

London, EC3V 9AY

T 020 7337 9790

BOOK ONLINE www.gymbox.com
MOBILE BOOKINGS www.gymboxmobile.cor

Any suggestions/feedback, please contact James at jamesd@gymbox.co.uk