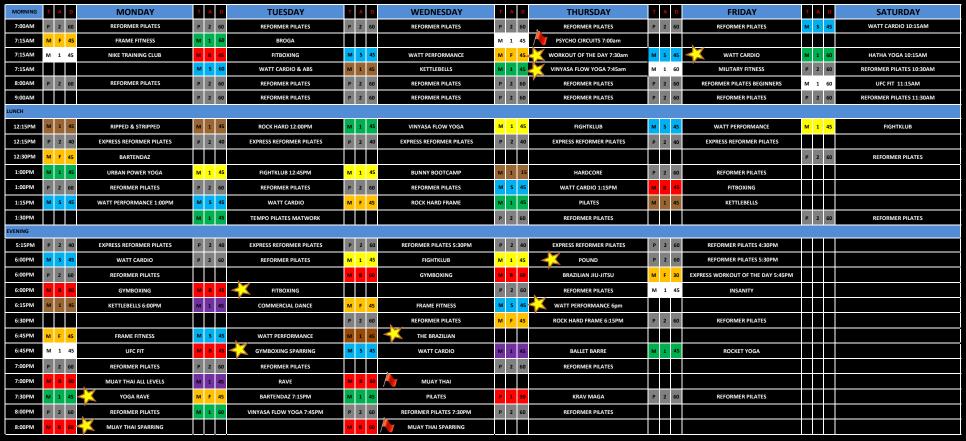

## **COVENT GARDEN - SEPTEMBER**

Any suggestions/feedback, please contact Jess at jessm@gymbox.co.uk

KEY CODE M= MEMBERS ONLY P = PAY CLASS T = TYPE OF CLASS

A = AREA/STUDIO D = DURATION

= NEW CLASS!

= AMENDMENT

GYMBOX COVENT GARDEN

42 - 49 St Martins Lane London, WC2N 4EJ T 020 7395 0270